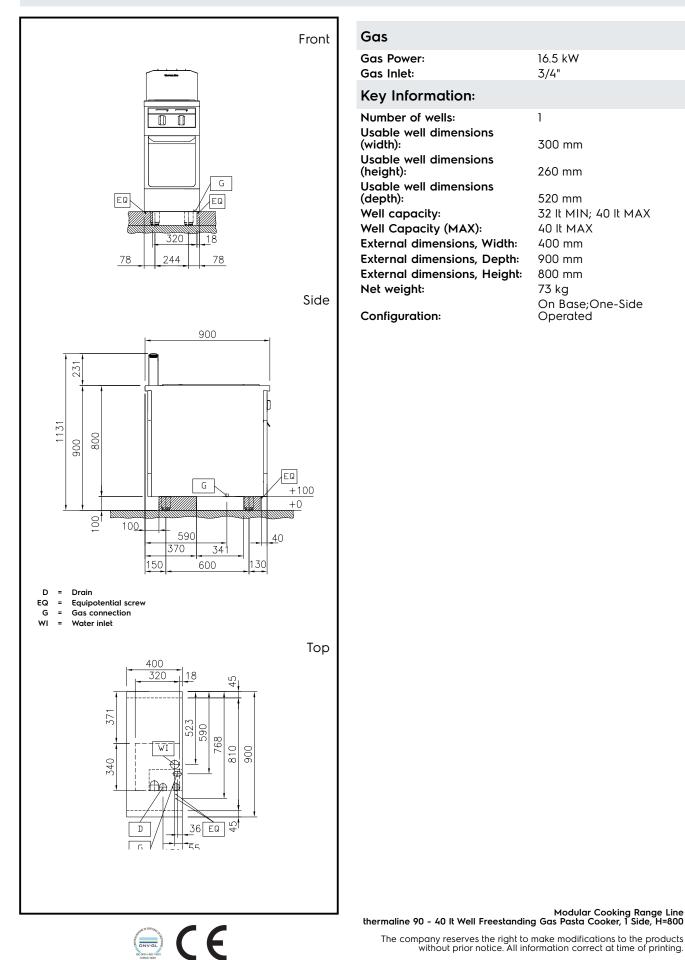

Modular Cooking Range Line thermaline 90 - 40 It Well Freestanding Gas Pasta Cooker, 1 Side, H=800

|                                                                                                                                                                                                             | Main Features                                                                                                                                                                                                                                               |  |  |  |
|-------------------------------------------------------------------------------------------------------------------------------------------------------------------------------------------------------------|-------------------------------------------------------------------------------------------------------------------------------------------------------------------------------------------------------------------------------------------------------------|--|--|--|
| All major components may be easil from the front.                                                                                                                                                           |                                                                                                                                                                                                                                                             |  |  |  |
|                                                                                                                                                                                                             | <ul> <li>THERMODUL connection system creates a<br/>seamless work top when units are connected<br/>to each other thus avoiding soil penetrating<br/>vital components and facilitating the removal<br/>of units in case of replacement or service.</li> </ul> |  |  |  |
|                                                                                                                                                                                                             | <ul> <li>Metal knobs with embedded hygienic "soft-<br/>touch" grip for easier handling and cleaning.<br/>The special design of the controls prevents<br/>infiltration of liquids or soil into vital<br/>components.</li> </ul>                              |  |  |  |
|                                                                                                                                                                                                             | • Provided with integrated drip zone on which baskets can be placed for draining purposes.                                                                                                                                                                  |  |  |  |
|                                                                                                                                                                                                             | • In addition to cooking pasta, the appliance can be used for noodles of every kind, rice, dumplings and vegetables.                                                                                                                                        |  |  |  |
|                                                                                                                                                                                                             | • Easy to clean basin with rounded corners.                                                                                                                                                                                                                 |  |  |  |
|                                                                                                                                                                                                             | • Raised edge all around the well to protect from infiltration of dirt from worktop.                                                                                                                                                                        |  |  |  |
|                                                                                                                                                                                                             | • Safety systems protect against overtemperature and can be manually reset.                                                                                                                                                                                 |  |  |  |
|                                                                                                                                                                                                             | Safety thermostat and thermostatic control.                                                                                                                                                                                                                 |  |  |  |
| 589451 (MCKFFADDPO) 40lt gas Pasta Cooker, one-<br>side operated                                                                                                                                            | • Electrical ignition powered by battery with thermocouple for added safety.                                                                                                                                                                                |  |  |  |
|                                                                                                                                                                                                             | Construction                                                                                                                                                                                                                                                |  |  |  |
| Short Form Specification                                                                                                                                                                                    | • 2 mm top in 1.4301 (AISI 304).                                                                                                                                                                                                                            |  |  |  |
| Item No.                                                                                                                                                                                                    | • Unit constructed according to DIN 18860_2<br>with 20 mm drop nose top and 70 mm recessed<br>plinth.                                                                                                                                                       |  |  |  |
| Unit constructed according to DIN 18860_2 with 20 mm drop nose top                                                                                                                                          | • Flat surface construction with minimal hidden areas to easily clean all surfaces                                                                                                                                                                          |  |  |  |
| and 70 mm recessed plinth. Internal frame for heavy duty sturdiness<br>in stainless steel. 2 mm top in 1.4301 (AISI 304). Flat surface<br>construction, easily cleanable. THERMODUL connection system       | <ul> <li>Water basin in 1.4435 (AISI 316L) stainless steel<br/>is seamlessly welded into the top of the<br/>appliance.</li> </ul>                                                                                                                           |  |  |  |
| enables seamless worktop when units are connected and avoids soil<br>penetrating. Appliance which can also be used to cook noodles of                                                                       | <ul> <li>High efficiency burners in AISI 430 stainless<br/>steel with flame failure device.</li> </ul>                                                                                                                                                      |  |  |  |
| every kind, rice, dumplings and vegetables. Water basin in 1.4435 (AISI                                                                                                                                     | IPx4 water protection.                                                                                                                                                                                                                                      |  |  |  |
| 316L) stainless steel. Integrated drip tray to drain baskets. Safety<br>systems and automatic low-water level shut-off protect against<br>overheating. All-round basin raised edges to protect against soil | <ul> <li>Internal frame for heavy duty sturdiness in stainless steel.</li> </ul>                                                                                                                                                                            |  |  |  |
| infiltration. Metal knobs with embedded hygienic silicon ""soft"" grip                                                                                                                                      | Sustainability                                                                                                                                                                                                                                              |  |  |  |
| enable easier handling and cleaning.<br>IPX4 water resistant certification.<br>Configuration: Freestanding, One-side operated.                                                                              | • EnergyControl: unique feature for fine power adjustment to control boiling level and optimize energy consumption.                                                                                                                                         |  |  |  |
|                                                                                                                                                                                                             | Optional Accessories                                                                                                                                                                                                                                        |  |  |  |
|                                                                                                                                                                                                             | Connecting rail kit, 900mm PNC 912502                                                                                                                                                                                                                       |  |  |  |
|                                                                                                                                                                                                             | • Stainless steel side panel, PNC 912511                                                                                                                                                                                                                    |  |  |  |
|                                                                                                                                                                                                             | Portioning shelf, 400mm width PNC 912522                                                                                                                                                                                                                    |  |  |  |
|                                                                                                                                                                                                             | Portioning shelf, 400mm width PNC 912552                                                                                                                                                                                                                    |  |  |  |
| APPROVAL:                                                                                                                                                                                                   |                                                                                                                                                                                                                                                             |  |  |  |
|                                                                                                                                                                                                             |                                                                                                                                                                                                                                                             |  |  |  |